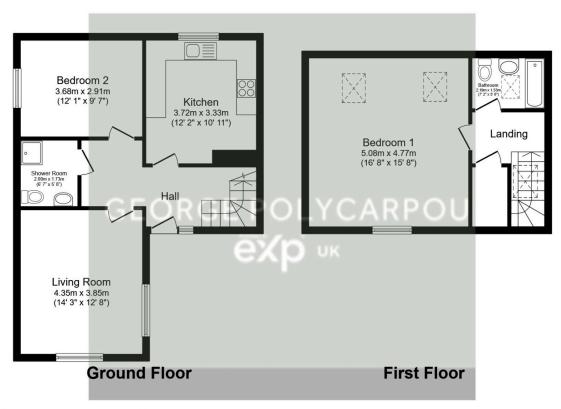

- Prime Pinner Location
- Miele Appliances
- Under Floor Heating
- 0.2 Miles From Pinner Station
- Marketed by George Polycarpou REF/ GP0453

Total floor area 101 sq.m. (1,088 sq.ft.) approx

This plan is for illustration purposes only and may not be representative of the property. Plan not to scale. Powered by PropertyBox

'Mews Lodge' is one of three new build properties nestled in this private location in the heart of Pinner. The accommodation comprises of two sizeable bedrooms, two bathrooms, a spacious kitchen and a separate living space. The property is fitted with a Mobalpa Kitchen with Miele/Bosch appliances and benefits its own allocated parking space, underfloor heating throughout the ground floor and a luxury fitted bathroom with porcelain wall and floor tiles.